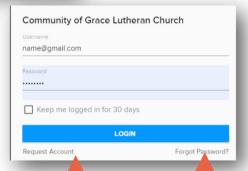

# SPIRITUAL GIFTS ASSESSMENT STEP BY STEP INSTRUCTIONS:

**STEP 1.** Go to gracepeople.church and click on myCG at the top.

**STEP 2.** You have two options here: Request Account or Forgot Password? If you remember your myCG username and password skip to **STEP 4**.

#### STEP 2A. REQUEST ACCOUNT

All you need is your name and a an email to request your MyCG log-in. You will then receive a confirmation email with a link to let you set up a log-in.

#### **STEP 2B. FORGOT PASSWORD?**

You will receive an email allowing you to reset your password.

**STEP 3.** Create a password that you will use for myCG and the Spiritual Gifts Assessment. Click Submit and log-in to my CG. (MORE)