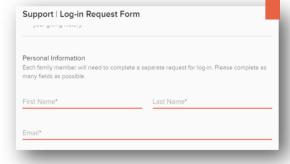

#### STEP 2A. REQUEST ACCOUNT

All you need is your name and a an email to request your MyCG log-in. You will then receive a confirmation email with a link to let you set up a log-in.