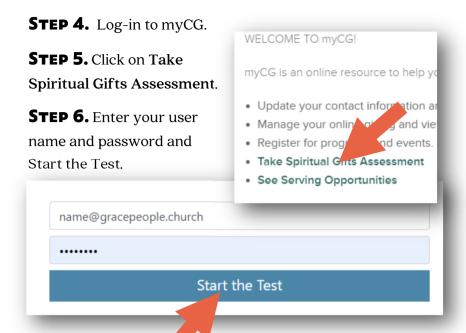

#### **STEP 2B. FORGOT PASSWORD?**

You will receive an email allowing you to reset your password.

**STEP 3.** Create a password that you will use for myCG and the Spiritual Gifts Assessment. Click Submit and log-in to my CG. (MORE)

**STEP 7.** The test will take about 20 minutes. It is set up in three phases: Spiritual Gifts, Abilities, and Passions.

STEP 8. You will immediately see your results when you submit your assessment. It will show the Passions and Abilities you selected and your top three Spiritual Gifts. You will also receive an email, so you can look again, and determine what positions you might want to serve in.