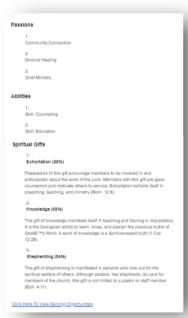

**STEP 7.** The test will take about 20 minutes. It is set up in three phases: Spiritual Gifts, Abilities, and Passions.

STEP 8. You will immediately see your results when you submit your assessment. It will show the Passions and Abilities you selected and your top three Spiritual Gifts. You will also receive an email, so you can look again, and determine what positions you might want to serve in.